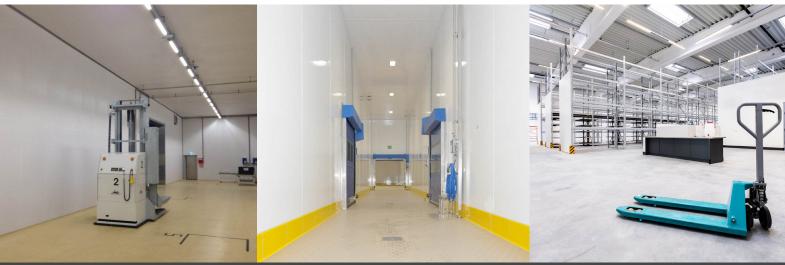

# Cloud Kitchens loading areas

#### Main Issues in Cloud Kitchen Loading Areas:

Cloud Kitchen Loading Areas are highly trafficked areas and have the following issues:

- Impact damage on walls
- Continuous repainting needed due to hard to clean walls
- high levels of fungus and bacteria due to poor finishes leading to failure of food safety requirements and odours
- Rust on Walls
- Odours from waste