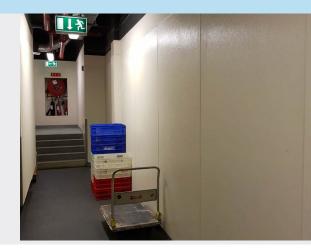

# Cloud Kitchens loading areas

#### Main Issues in Cloud Kitchen Loading Areas:

Cloud Kitchen Loading Areas are highly trafficked areas and have the following issues:

- Impact damage on walls
- Continuous repainting needed due to hard to clean walls
- high levels of fungus and bacteria due to poor finishes leading to failure of food safety requirements and odours
- Rust on Walls
- Odours from waste