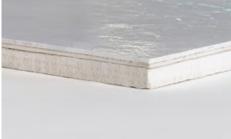

#### Glasbord® with Surfaseal® for Walls and Ceilings

Hygienic Glasbord® with Surfaseal® Wall panels by Crane Composites®

- Smooth / Embossed Finish
- 1.5mm / 1.9mm / 2.3mm Thick
- Fire Rating: Class C / Class B / Class A / FM Approval
- Available in 1.20m width to any length required, Can be made up to 2.4m Width.
- Color Match is available

#### **Installation Options / Engineered Solutions**

Glasbord® with Surfaseal® Self Adhesive peel and stick panels (Hygibreak®)

Glasbord® with Surfaseal® laminated on Rigid Board (Hygimat)

Glasbord® with Surfaseal® Sandwich Panels (Hygispan®)

Glasbord® with Surfaseal® Modular Panels (Hygicold)

Traditional Installation

Custom Made Hygienic Doors (Hygidoor)